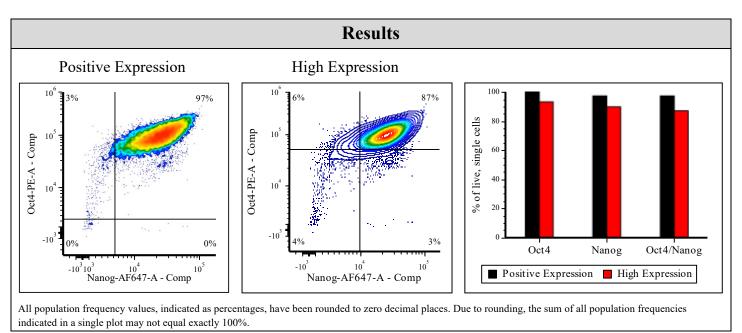

## Quantification The cell line is 97% positive for dual expression of Oct4/Nanog. The cell line is 87% positive for dual high expression of Oct4/Nanog.

| Approvals                   |                             |                                |
|-----------------------------|-----------------------------|--------------------------------|
| X                           | X                           | X                              |
| Tech #1<br>Characterization | Tech #2<br>Characterization | QA Review<br>Quality Assurance |